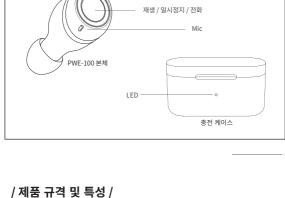

99(

/ Package Contents /

/ Description of Parts /

200 hours (Slave) 6 hours

2 hours (±30mins)

Lithium Ion Battery 3.7V Earbud (60mAh),

Play / Pause / Call

### Lithium Polymer Battery 3.8V Charging Case (500mA) **Working Distance** HEP / HSP / A2DP / AVRCP Supported profiles

| Decoder                           | SBC, APT-X, AAC                                         |
|-----------------------------------|---------------------------------------------------------|
| Bluetooth Version                 | Version 5.0                                             |
| Power Consumption                 | 0.5W                                                    |
| Frequency Band                    | 2.4GHz ISM Band (2.4000GHz ~ 2.4800GHz)                 |
| Above mentioned open environment. | erating times based on connected devices or surrounding |
| / How to use /                    |                                                         |
| 1. Power On / Off                 |                                                         |