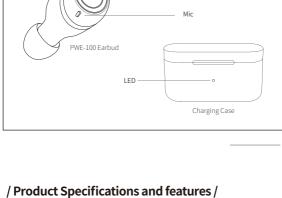

99(

/ Package Contents /

/ Description of Parts /

200 hours (Slave) 6 hours

2 hours (±30mins)

Lithium Ion Battery 3.7V Earbud (60mAh),

Play / Pause / Call

# 2. Battery Charging Charging case(LED indicator)

Standby Time

Battery

06 -

Operating Time (Music) Operating Time(Call) Charging Time

# - When the charger is connected to the cradle, the Red LED is on - When charging is completed, the LED is off.

When the earbud is inserted into the cradle, the red LED lights up
 When the earbud is normally charged, the LED turns off.