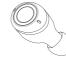

වෙරුරි

/ 제품구성 /

a

LED

약 200시간(slave 기준)

리튬 이온 3.7V 이어버드(60mAh), 리튬 폴리머 3.8V 충전케이스 (500mAh)

약 2시간 (±30분)